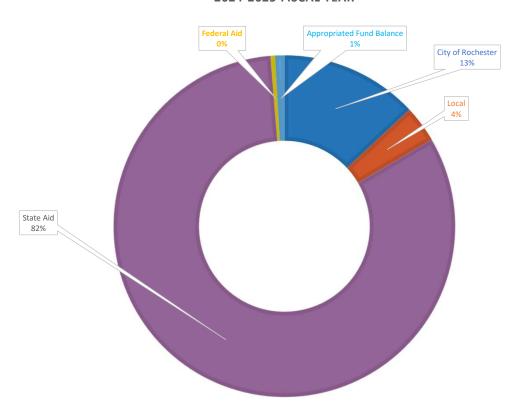

## General Fund Revenue 2023-24 (Adopted) to 2024-25 (Draft) Budget Comparison

| Revenue              |      | Adopted<br>Budget 2023-24 | Draft<br>Budget 2024-25 | Dollar<br>Variance | % of<br>Revenue/FB |
|----------------------|------|---------------------------|-------------------------|--------------------|--------------------|
| City of Rochester    | \$   | 119,100,000 \$            | 119,100,000             | \$ -               | 13.06%             |
| Local                | Ψ    | 21,745,278                | 31,595,278              | 9,850,000          | 3.47%              |
| State Aid            |      | 722,823,324               | 749,225,145             | 26,401,821         | 82.18%             |
| Federal Aid          |      | 4,480,477                 | 3,780,477               | (700,000)          | 0.41%              |
| Appropriated Fund Ba | lanc | 5,000,000                 | 8,000,000               | 3,000,000          | 0.88%              |
| Total                | \$   | 873,149,079 \$            | 911,700,900             | \$ 38,551,821      | 100.00%            |

### **APPROPRIATED FUND BALANCE**

| Appropriated Fund Balance       | \$<br>5,000,000   | \$<br>8,000,000   | \$<br>3,000,000  | 60.00% M |
|---------------------------------|-------------------|-------------------|------------------|----------|
| APPROPRIATED FUND BALANCE TOTAL | \$<br>5,000,000   | \$<br>8,000,000   | \$<br>3,000,000  |          |
| GRAND TOTAL REVENUES            | \$<br>873,149,079 | \$<br>911,700,900 | \$<br>38,551,821 | 4.42%    |

## General Fund Revenue 2024-25 EXPLANATION OF CHANGES IN THE BUDGET

- A Self Insurance Recoveries has a change in accounting policy. Starting in the middle of the 2022-23 school year, RX rebates in the health insurance plan are being recorded as revenues here. Previously, these rebates were offsets against claims. This change will increase both health insurance claims and Self Insurance Recoveries.
- B Interest Earnings over the past 3 years has drastically increased. During 2023-24 the district received the remaining balance of CRRSA funds and also start to claim ARP funds, specifically the supplanting of General Fund Expenditures. This will also cause the District's cash reserve to increase. All these factors generate interest for the district and become a material revenue stream as long as it is maintained.
- C Indirect Cost are associated with administrative cost the District can claim for grants. It is a revenue in the General Fund and an expenditure in the Special Aid Fund. This account is decreasing greatly due to the sunsetting of ARP stimulus dollars. However, there will still be some closing out of stimulus dollars in 2024-25, representing about \$2M of this balance. Therefore, the balance will decrease even further in 2025-26.
- D Miscellaneous revenue increase due to accounting changes. Recording all money in as revenue and all money out as an expenditure.
- E Basic Formula aid is given to school districts mostly driven by the enrollment of the school district and an increase for inflation. As our enrollment is declining, so will our aid. However, inflation outweighed our decrease in enrollment this year. This decrease does not include students that are migrating to Charter Schools. Those students are still in this calculation as we receive aid for those students, but must also pay tuition.
- F Special Services Aid is also driven by enrollment and is associated with specific expenditures. Part of this aid is also driven specifically by CTE student enrollment. This aid category also provided support for IM&T administration costs and academic improvement programs. As those costs continue to increase so will this aid.
- G Excess Cost Aid is aid received for certain high-cost special education students above and beyond certain costs absorbed by the district. As student enrollment continues to decline, so will this aid category.
- H Transportation Aid is provided to help defer the costs of transporting students to and from school. RCSD had contracts that were disallowed in 2022-23 that carried into 2023-24. Those contracts should be aidable once again in 2024-25. This is the major increase in aid between years. Expect this aid to decrease if the district reduces physical locations and the number of bus runs in the future.
- I Building aid is given to offset our debt payments for capital projects. This is in align with our capital plan.
- J The District receives \$1,000 for each student attending charter schools (basic supplemental Charter School Aid). As students continue to migrate to charter schools these aid lines will continue to increase. Additionally, transitional aid is given to school district's to help right-size their budgets as their enrollment migrates.
- K Instructional Materials Aid will continue to decrease with enrollment as the allocations is based per student.
- L Medicaid Aid estimate is lower based on historical trend. As we continue to struggle with compliance, aid will be less.
- M Appropriated Fund Balance is using the District's savings as a funding source. This is less than 1% of the budget.