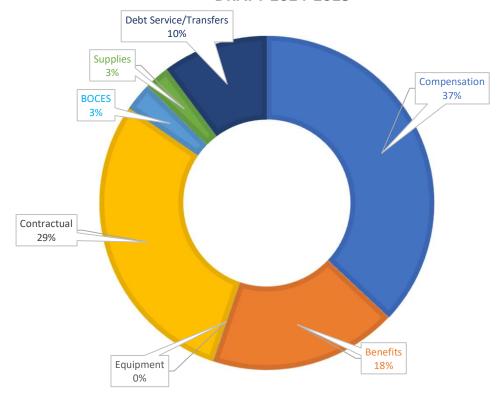

## Draft 2024-25 General Fund Expenditures (Appropriations) Summary by State Object (Account)

| State Object           | A  | dopted Budget<br>2023-24 | Draft Budget<br>2024-25 | Dollar<br>Variance | % of<br>Appropriations |
|------------------------|----|--------------------------|-------------------------|--------------------|------------------------|
| Compensation           | \$ | 321,447,847              | \$337,250,978           | \$<br>15,803,131   | 36.99%                 |
| Benefits               |    | 160,507,227              | 165,840,150             | 5,332,923          | 18.19%                 |
| Equipment              |    | 747,557                  | 720,316                 | (27,241)           | 0.08%                  |
| Contractual            |    | 247,532,844              | 267,632,368             | 20,099,524         | 29.36%                 |
| BOCES                  |    | 27,068,050               | 24,763,606              | (2,304,444)        | 2.72%                  |
| Supplies               |    | 18,593,907               | 22,369,859              | 3,775,953          | 2.45%                  |
| Debt Service/Transfers |    | 97,251,648               | 93,123,623              | (4,128,025)        | 10.21%                 |
| Grand Total            | \$ | 873,149,079              | \$911,700,900           | \$<br>38,551,821   | 100.00%                |